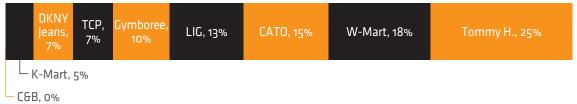

## **COMPANY CUSTOMER BREAKDOWN**

## 2013

(Unit: \$Mil.)

|                | DKNY<br>Jeans | The<br>Children's<br>Place | K-Mart | W-Mart | Tommy<br>Hilfiger | C&B | LIG | CATO | Gymboree | TOTAL |
|----------------|---------------|----------------------------|--------|--------|-------------------|-----|-----|------|----------|-------|
| 2012           | 1             | 1                          | 1      | 5      | 8                 | 2   | 3   | 3    | 1        | 25    |
| 2013<br>(EST.) | 3             | 3                          | 2      | 7      | 10                | 0   | 5   | 6    | 4        | 40    |