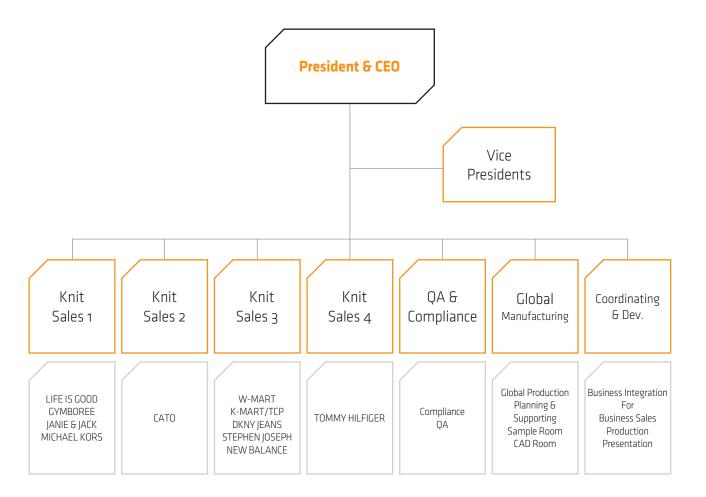

G CO., LTD. COMPANY PROFILE 2013

# **Contents**

- 1 Company Information
- 2. Company HQ Organization
- Company Business Volume
- 4 Company Customer Breakdown
- 5. Factory Information
- 6. HQ In-House Facility
- 7. Company Business Strategy
- 8. Main Factory Information Indonesia

## **COMPANY INFORMATION**

### Korea HQ

Date Established April, 2000

President & CEO Byung Gil, Ko / Young Hwan, Hwang

Employees Seoul Headquarters 40

Overseas 2,000

Homepage www.ta-trading.co.kr

Headquarters Address 2F, 277-25, Sungsu 2ga, 3 dong, Sung Dong-gu, Seoul, Korea

Contact Tel 822 6910 7777 / Fax 822 3436 7801

#### Indonesia

1st Factory PT. TA-TRADING

Date Established September 2004, Jakarta

2nd Factory PT. TA-GLOBAL

Date Established August 2007, Sukabumi



# **COMPANY HQ ORGANIZATION**





## **COMPANY BUSINESS VOLUME**

### Sales History & Forecast by Year



## Distribution by Gender 2012



## Production Origin 2012/2013





## **COMPANY CUSTOMER BREAKDOWN**



## 2013



(Unit: \$Mil.)

|                | DKNY<br>Jeans | The<br>Children's<br>Place | K-Mart | W-Mart | Tommy<br>Hilfiger | C&B | LIG | CATO | Gymboree | TOTAL |
|----------------|---------------|----------------------------|--------|--------|-------------------|-----|-----|------|----------|-------|
| 2012           | 1             | 1                          | 1      | 5      | 8                 | 2   | 3   | 3    | 1        | 25    |
| 2013<br>(EST.) | 3             | 3                          | 2      | 7      | 10                | 0   | 5   | 6    | 4        | 40    |



# **FACTORY INFORMATION**