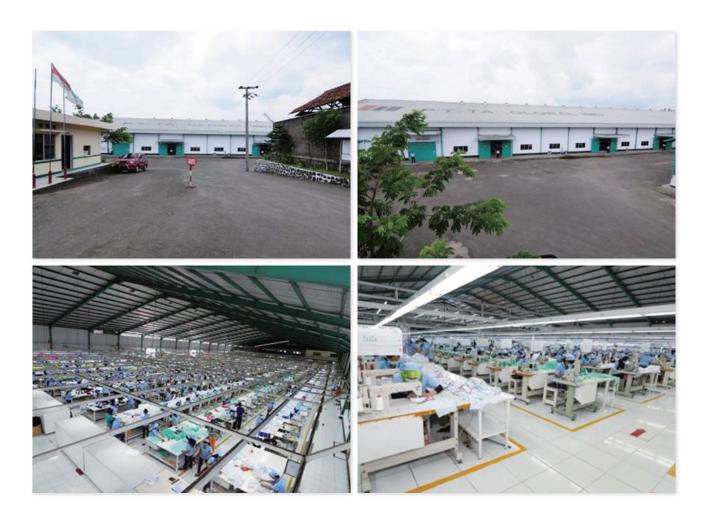

# **FACTORY INFORMATION**

| CATEGORY | FACTORY NAME           | PT. TA-TRADING                       | PT. TA-GLOBAL        | PT. YOUNGHYUN<br>STAR | PT. KWANGLIM<br>YH INDAH |  |
|----------|------------------------|--------------------------------------|----------------------|-----------------------|--------------------------|--|
|          | COUNTRY                | INDONESIA                            | INDONESIA            | INDONESIA             | INDONESIA                |  |
|          | LOCATION               | JAKARTA                              | SUKABUMI             | SUKABUMI              | SUBANG                   |  |
|          | ESTABLISHED YEAR       | SEP. 2004                            | AUG. 2007            | AUG. 2006             | JAN. 2010                |  |
| KNIT     | FACTORY OWNERSHIP      | OWN                                  | OWN                  | SUBCON                | SUBCON                   |  |
|          | # OF LINES             | 12 LINES                             | 15 LINES             | 29 LINES              | 30 LINES                 |  |
|          | MONTHLY PROD. CAPACITY | 360 K PCS                            | 450 K PCS            | goo K PCS             | goo K PCS                |  |
|          | MAIN PRODUCTS          | ALL TYPE OF<br>KNITS                 | ALL TYPE OF<br>KNITS | ALL TYPE OF<br>KNITS  | ALL TYPE OF<br>KNITS     |  |
| G. TOTAL |                        | 86 LINES WITH 2.6 MIL. PCS PER MONTH |                      |                       |                          |  |

## **MAIN FACTORY INFORMATION - INDONESIA**

#### PT.TA-TRADING INDONESIA

September 2004 Date Established

JL. Maduba Blok D-07C Kawasan Berikat Nusantara Cakung, JL Raya Jakarta,14140, Indonesia **Address** 62-21-440-2706 **Phone** 

Optitex PDS system, Plotter & Digitizer machines **Equipment in Factory Sample Rooms** 

#### PT. TA-GLOBAL INDONESIA

**Date Established** August 2007

**Address** KP. Pasir Pacar RT 002 RW 003 Kutajaya Cicurug Sukabumi, Jawa Barat Indonesia

**Phone** 62-266-737837

**Equipment in Factory Sample Rooms** Optitex PDS system, Plotter & Digitizer machines