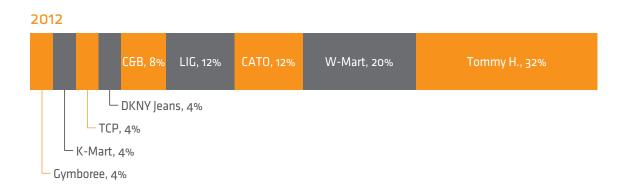

ion
- 6. HQ In-House Facility
- 7. Company Business Strategy
- 8. Main Factory Information Indonesia

## **COMPANY INFORMATION**

### Korea HQ

Date Established April, 2000

President & CEO Byung Gil, Ko / Young Hwan, Hwang

Employees Seoul Headquarters 40

Overseas 2,000

Homepage www.ta-trading.co.kr

Headquarters Address 2F, 277-25, Sungsu 2ga, 3 dong, Sung Dong-gu, Seoul, Korea

Contact Tel 822 6910 7777 / Fax 822 3436 7801

#### Indonesia

1st Factory PT. TA-TRADING

Date Established September 2004, Jakarta

2nd Factory PT. TA-GLOBAL

Date Established August 2007, Sukabumi



# **COMPANY HQ ORGANIZATION**





## **COMPANY BUSINESS VOLUME**

### Sales History & Forecast by Year



## Distribution by Gender 2012



## Production Origin 2012/2013





## **COMPANY CUSTOMER BREAKDOWN**



## 2013



(Unit: \$Mil.)

|                | DKNY<br>Jeans | The<br>Children's<br>Place | K-Mart | W-Mart | Tommy<br>Hilfiger | C&B | LIG | CATO | Gymboree | TOTAL |
|----------------|---------------|----------------------------|--------|--------|-------------------|-----|-----|------|----------|-------|
| 2012           | 1             | 1                          | 1      | 5      | 8                 | 2   | 3   | 3    | 1        | 25    |
| 2013<br>(EST.) | 3             | 3                          | 2      | 7      | 10                | 0   | 5   | 6    | 4        | 40    |



# **FACTORY INFORMATION**

| CATEGORY | FACTORY NAME           | PT. TA-TRADING                       | PT. TA-GLOBAL        | PT. YOUNGHYUN<br>STAR | PT. KWANGLIM<br>YH INDAH |  |
|----------|---------------